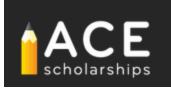

2) Once you have selected either option, the Upload Documents page appears listing out documents to upload. Select which document you are uploading in Step 1, then click "Ready to Upload." Pay careful attention to the tips on the right-hand side.