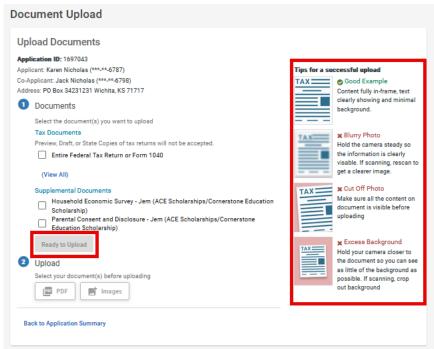

3) In Step 2, you can choose to upload either a PDF or an Image (JPEG) directly from your device. If you are choosing to upload an image, this image must be vertical, as horizontal images are not accepted. Once the image has been selected click the "Upload" button.